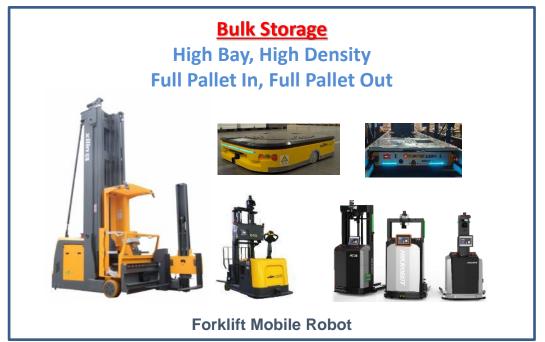

### Benefits of Automation (Customer Values)

Efficiency Improvement

- Efficiency Tripled compared to manual picking
- 250-300 order lines/hour/work station (around 300-600 pcs/hour/head)

Storage Improvement

- 0.25m to 12m storage range.
- Up to 180% storage compared to manual warehouses

• Improve Picking accuracy to over 99.9%

Corporate Marketing  Innovative solution application can effectively improve Corporate image & brand marketing