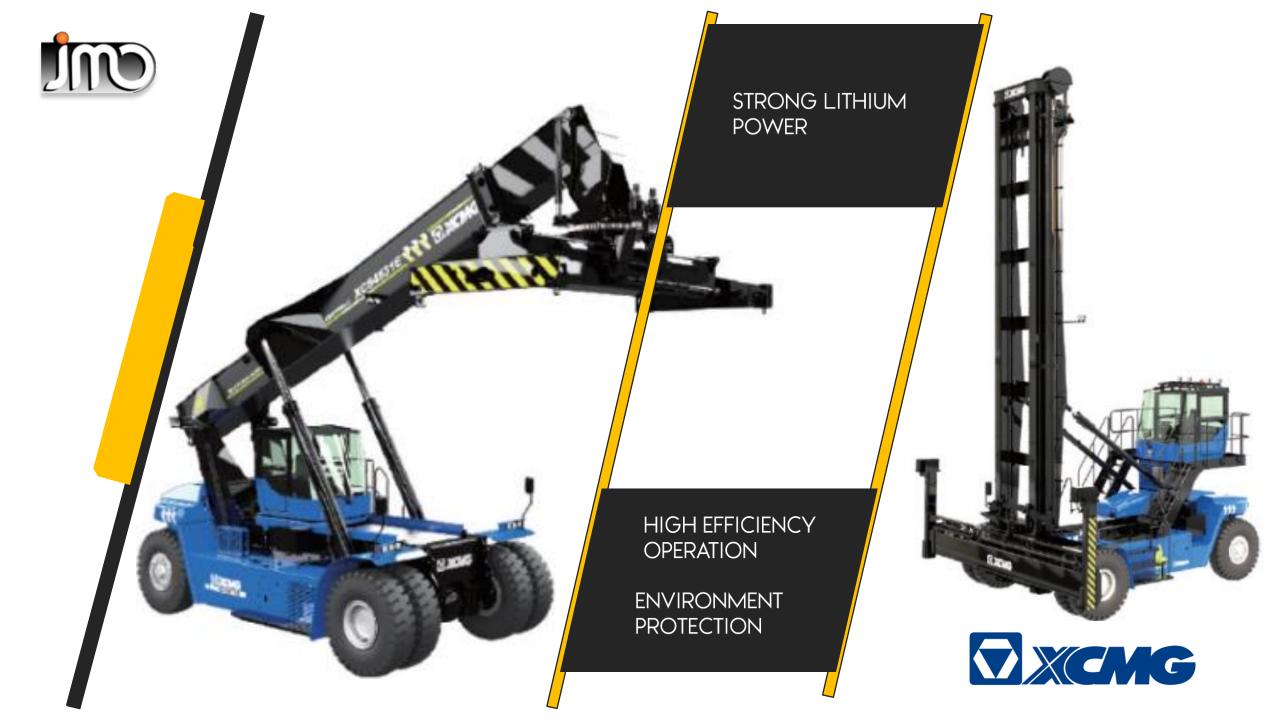

## OUR PRODUCTS

PT JAYA MACHONE INDONESIA

- 01 Li-iON FOR KLIFT TRUCK
- 02 Li-iON NARROW AISLE TRUCK
- 03 Li-iON STACKER
- 04 Li-iON PALLET TRUCK
- 05 Li-iON TOW TRUCK

- Li-iON OR DER PICKER
- 07 CONTAINER REACH STACKER
- 08 EMPTY CONTAINER HANDLER
- 09 ENGINE FORKLIFT TRUCK
- AUTONOMOUS LOGISTICS SOLUTIONS