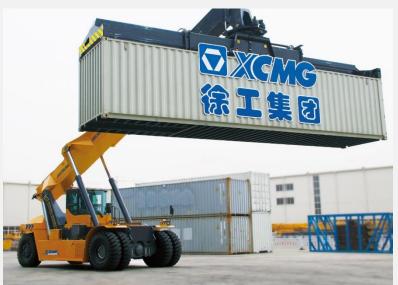

## OUR PRODUCTS

PT JAYA MACHONE INDONESIA

- 01 Li-iON FOR KLIFT TRUCK
- 02 Li-iON NARROW AISLE TRUCK
- 03 Li-iON STACKER
- 04 Li-iON PALLET TRUCK
- 05 Li-iON TOW TRUCK

- Li-iON OR DER PICKER
- 07 CONTAINER REACH STACKER
- 08 EMPTY CONTAINER HANDLER
- 09 ENGINE FORKLIFT TRUCK
- AUTONOMOUS LOGISTICS SOLUTIONS