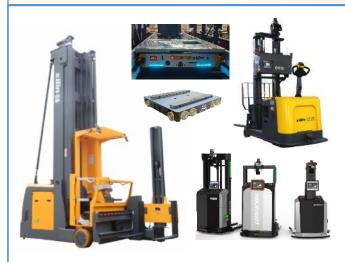

## OUR PRODUCTS

PT JAYA MACHONE INDONESIA

- 01 Li-iON FOR KLIFT TRUCK
- 02 Li-iON NARROW AISLE TRUCK
- 03 Li-iON STACKER
- 04 Li-iON PALLET TRUCK
- 05 Li-iON TOW TRUCK

- Li-iON OR DER PICKER
- 07 CONTAINER REACH STACKER
- 08 EMPTY CONTAINER HANDLER
- 09 ENGINE FORKLIFT TRUCK
- AUTONOMOUS LOGISTICS SOLUTIONS