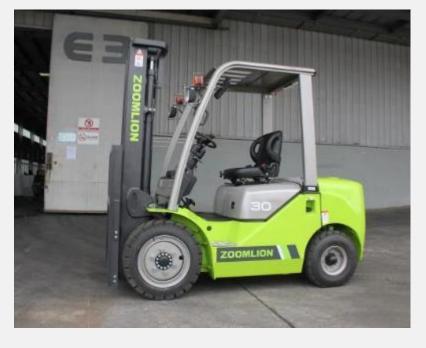

- AUTONOMOUS LOGISTICS SOLUTIONS

## NEW ECO-POWER



#### PT JAYA MACHONE INDONESIA

#### LITHIUM POWERED FORKLIFT ADVANTAGES











No Maintenance Easy to operate Ergonomic design

No Battery Room needed 2 Hours Charging Opportunity Charging 2500 Cycles 15% Power Saving Battery Life last 2x longer

Less downtime
6 hours working time
No Watering needed
Zero Leaks

30% more energy-efficient, less time & labor cost for swapping battery

No emit harmful fumes or CO2 No acid splash No contact with sulfuric-acid







**POWERED** 



**SUPER LIGHT** STEERING SYSTEM

**COMPACT** DESIGN

**FULLRANGE** EQUIPMENTS

**OPERATOR SAFETY** 

AVAILABLE FROM

LIGHT TO HEAVY DUTY

WORK

American CONTROLLER









We provide you engine-powered forklift Start from 3 up to 50 ton rated capacity









ZOOMLION

## OUR SERVICES

CONL

PT JAYA MACHONE INDONESIA









We offer you high quality products to fulfill what you need with reasonable price

A long term service is sought after by many industries. We can provide a specific and time critical service to our contracted partners to ensure a smooth running business constantly

Meet our qualified technician for repairs, routine check up, part replacement We provide short to long term rental with or without professional operator. Sell & Rent-back service is also available to improve your cashflow



### AUTONOMOUS INTELLIGIENT LOGISTICS **SOLUTIONS**





### Benefits of Automation (Customer Values)



Efficiency Improvement

- Efficiency Tripled compared to manual picking
- 250-300 order lines/hour/work station (around 300-600 pcs/