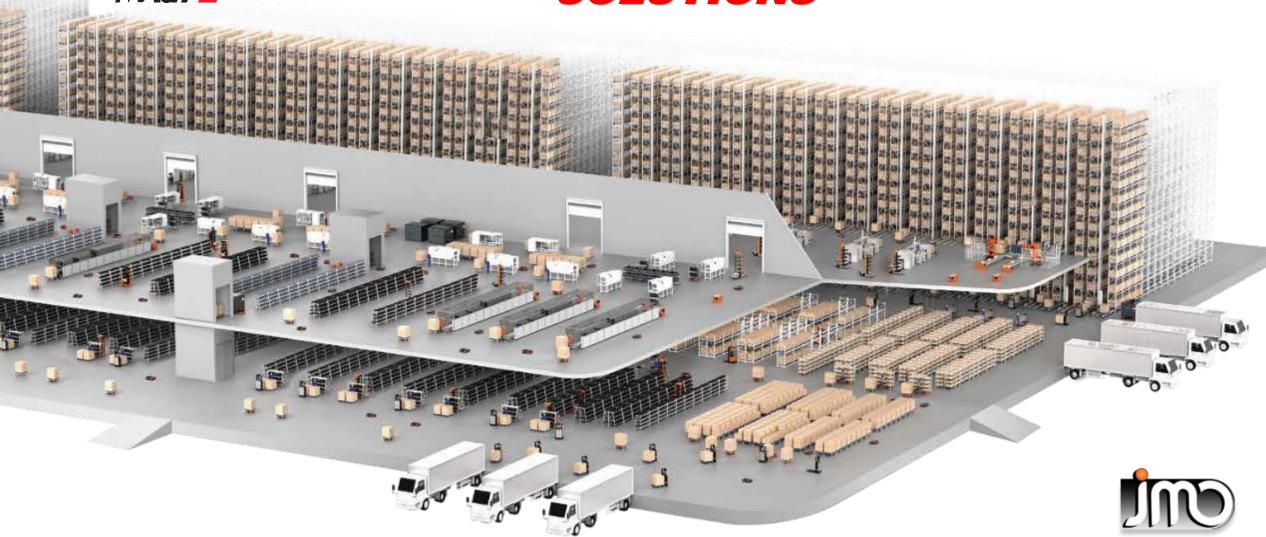

### AUTONOMOUS INTELLIGIENT LOGISTICS **SOLUTIONS**

### Benefits of Automation (Customer Values)

Efficiency Improvement

- Efficiency Tripled compared to manual picking
- 250-300 order lines/hour/work station (around 300-600 pcs/hour/head)

Storage Improvement

- 0.25m to 12m storage range.
- Up to 180% storage compared to manual warehouses

• Improve Picking accuracy to over 99.9%

Corporate Marketing  Innovative solution application can effectively improve Corporate image & brand marketing

### Robotic Solutions Architecture

ERP WMS MES WMS PLO

Business Layer

#### **WMS**

Intelligent Warehouse Management System

WCS

Warehouse Control System

Management Layer

**Forklift Mobile Robot** 

**Latent/SR Mobile Robot** 

**Transport Mobile Robot** 

**Execute Layer** 

#### Robotic Product Types

#### **Transporter**

**Transport Full loads between loading bays, Bulk Storage & Picking Storage Operations** 

**Transport Mobile Robot** 