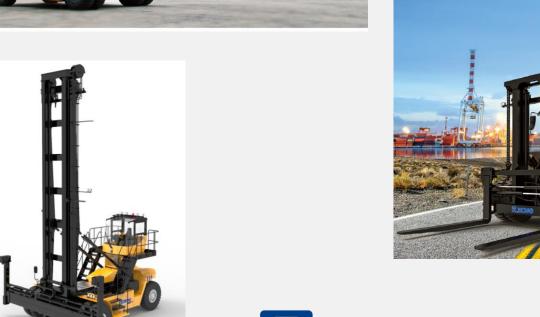

## OUR PRODUCTS

PT JAYA MACHONE INDONESIA

- 01 Li-iON FOR KLIFT TRUCK
- 02 Li-iON NARROW AISLE TRUCK
- 03 Li-iON STACKER
- 04 Li-iON PALLET TRUCK
- 05 Li-iON TOW TRUCK

- Li-iON OR DER PICKER
- 07 CONTAINER REACH STACKER
- 08 EMPTY CONTAINER HANDLER
- 09 ENGINE FORKLIFT TRUCK
- AUTONOMOUS LOGISTICS SOLUTIONS

American CONTROLLER

We provide you engine-powered forklift Start from 3 up to 50 ton rated capacity

ZOOMLION