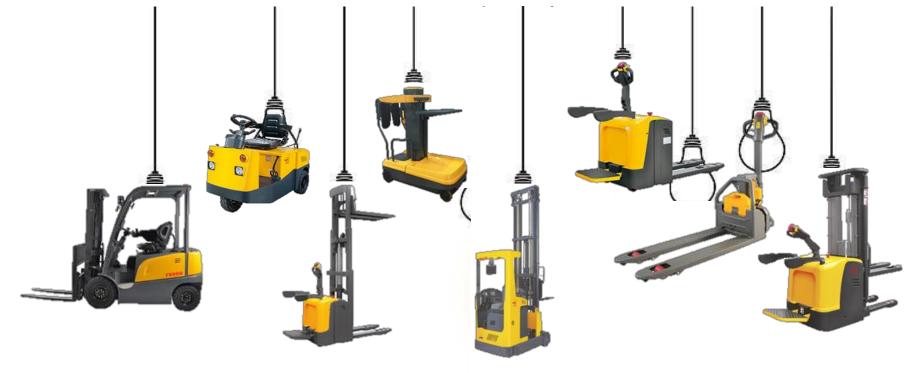

## OUR PRODUCTS

PT JAYA MACHONE INDONESIA

- 01 Li-iON FOR KLIFT TRUCK
- 02 Li-iON NARROW AISLE TRUCK
- 03 Li-iON STACKER
- 04 Li-iON PALLET TRUCK
- 05 Li-iON TOW TRUCK

- Li-iON OR DER PICKER
- 07 CONTAINER REACH STACKER
- 08 EMPTY CONTAINER HANDLER
- 09 ENGINE FORKLIFT TRUCK
- AUTONOMOUS LOGISTICS SOLUTIONS