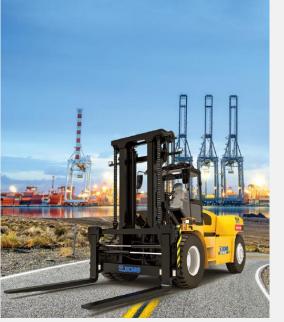

American CONTROLLER

We provide you engine-powered forklift Start from 3 up to 50 ton rated capacity

ZOOMLION